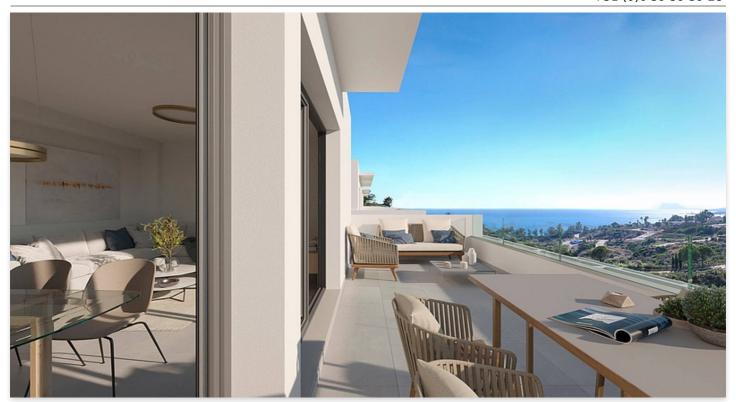

## Townhouses with sea views in Manilva

**Location: Manilva** Price: 368,000 € - 566,000 €

Surrounded by beautiful Mediterranean gardens with access to the natural environment • Reference: AP1392 with walking areas and a rest area, with a large swimming pool, community room, spa • Bedrooms: 3,4 and gym to enjoy alone or in the company of family and friends. All homes include their • Bathrooms: 2,3 own garage space for maximum comfort. It also has extra space with storage rooms. This development is designed to respond to the needs of today's families.

Thinking of satisfying the various vital needs, this development offers semi-detached houses with 2, 3 and 4 bedrooms arranged in four rows facing the sea. You can choose between several models with spacious terraces, garden and southwest orientation.

**Built Size:** 124 - 156 m <sup>2</sup>

• Terrace: 3 - 76 m <sup>2</sup>

Manzil Marbella info@manzil.es https://manzil.es +31 (0)6 39 59 39 28