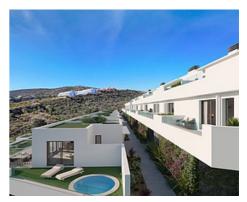

## Townhouses with sea views in Manilva

**Location: Manilva** Price: 368,000 € - 566,000 €

Surrounded by beautiful Mediterranean gardens with access to the natural environment • Reference: AP1392 with walking areas and a rest area, with a large swimming pool, community room, spa • Bedrooms: 3,4 and gym to enjoy alone or in the company of family and friends. All homes include their • Bathrooms: 2,3 own garage space for maximum comfort. It also has extra space with storage rooms. This development is designed to respond to the needs of today's families.

Thinking of satisfying the various vital needs, this development offers semi-detached houses with 2, 3 and 4 bedrooms arranged in four rows facing the sea. You can choose between several models with spacious terraces, garden and southwest orientation.