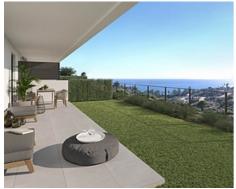

## Townhouses with sea views in Manilva

**Location: Manilva** Price: 368,000 € - 566,000 €

Surrounded by beautiful Mediterranean gardens with access to the natural environment • Reference: AP1392 with walking areas and a rest area, with a large swimming pool, community room, spa • Bedrooms: 3,4 and gym to enjoy alone or in the company of family and friends. All homes include their • Bathrooms: 2,3 own garage space for maximum comfort. It also has extra space with storage rooms. This development is designed to respond to the needs of today's families.

**Built Size:** 124 - 156 m <sup>2</sup>

• Terrace: 3 - 76 m <sup>2</sup>

Manzil Marbella info@manzil.es https://manzil.es +31 (0)6 39 59 39 28