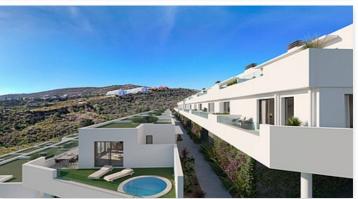

## Townhouses with sea views in Manilva

**Location: Manilva** Price: 368,000 € - 566,000 €

Surrounded by beautiful Mediterranean gardens with access to the natural environment • Reference: AP1392 with walking areas and a rest area, with a large swimming pool, community room, spa • Bedrooms: 3,4 and gym to enjoy alone or in the company of family and friends. All homes include their • Bathrooms: 2,3 own garage space for maximum comfort. It also has extra space with storage rooms. This development is designed to respond to the needs of today's families.

Thinking of satisfying the various vital needs, this development offers semi-detached houses with 2, 3 and 4 bedrooms arranged in four rows facing the sea. You can choose between several models with spacious terraces, garden and southwest orientation.