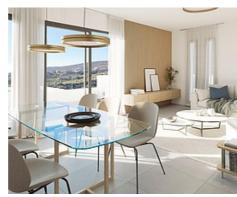

## Townhouses with sea views in Manilva

**Location: Manilva** Price: 368,000 € - 566,000 €

Surrounded by beautiful Mediterranean gardens with access to the natural environment • Reference: AP1392 with walking areas and a rest area, with a large swimming pool, community room, spa • Bedrooms: 3,4 and gym to enjoy alone or in the company of family and friends. All homes include their • Bathrooms: 2,3 own garage space for maximum comfort. It also has extra space with storage rooms. This development is designed to respond to the needs of today's families.