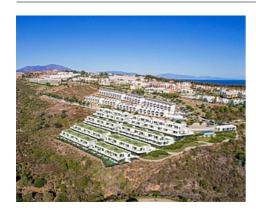

## Townhouses with sea views in Manilva

**Location: Manilva** Price: 368,000 € - 566,000 €

Surrounded by beautiful Mediterranean gardens with access to the natural environment • Reference: AP1392 with walking areas and a rest area, with a large swimming pool, community room, spa • Bedrooms: 3,4 and gym to enjoy alone or in the company of family and friends. All homes include their • Bathrooms: 2,3 own garage space for maximum comfort. It also has extra space with storage rooms. This development is designed to respond to the needs of today's families.

Thinking of satisfying the various vital needs, this development offers semi-detached houses with 2, 3 and 4 bedrooms arranged in four rows facing the sea. You can choose between several models with spacious terraces, garden and southwest orientation.