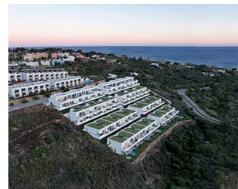

## Townhouses with sea views in Manilva

**Location: Manilva** Price: 368,000 € - 566,000 €

Surrounded by beautiful Mediterranean gardens with access to the natural environment • Reference: AP1392 with walking areas and a rest area, with a large swimming pool, community room, spa • Bedrooms: 3,4 and gym to enjoy alone or in the company of family and friends. All homes include their • Bathrooms: 2,3 own garage space for maximum comfort. It also has extra space with storage rooms. This development is designed to respond to the needs of today's families.

Thinking of satisfying the various vital needs, this development offers semi-detached houses with 2, 3 and 4 bedrooms arranged in four rows facing the sea. You can choose between several models with spacious terraces, garden and southwest orientation.