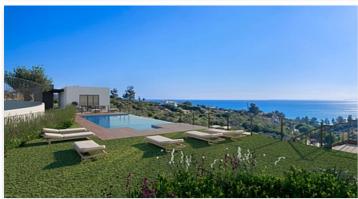

## Townhouses with sea views in Manilva

**Location: Manilva** Price: 368,000 € - 566,000 €

Surrounded by beautiful Mediterranean gardens with access to the natural environment • Reference: AP1392 with walking areas and a rest area, with a large swimming pool, community room, spa • Bedrooms: 3,4 and gym to enjoy alone or in the company of family and friends. All homes include their • Bathrooms: 2,3 own garage space for maximum comfort. It also has extra space with storage rooms. This development is designed to respond to the needs of today's families.

Thinking of satisfying the various vital needs, this development offers semi-detached houses with 2, 3 and 4 bedrooms arranged in four rows facing the sea. You can choose between several models with spacious terraces, garden and southwest orientation.