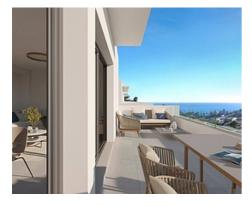

## Townhouses with sea views in Manilva

**Location: Manilva** Price: 368,000 € - 566,000 €

Surrounded by beautiful Mediterranean gardens with access to the natural environment • Reference: AP1392 with walking areas and a rest area, with a large swimming pool, community room, spa • Bedrooms: 3,4 and gym to enjoy alone or in the company of family and friends. All homes include their • Bathrooms: 2,3 own garage space for maximum comfort. It also has extra space with storage rooms. This development is designed to respond to the needs of today's families.

Thinking of satisfying the various vital needs, this development offers semi-detached houses with 2, 3 and 4 bedrooms arranged in four rows facing the sea. You can choose between several models with spacious terraces, garden and southwest orientation.

**Built Size:** 124 - 156 m <sup>2</sup>

• Terrace: 3 - 76 m <sup>2</sup>

Manzil Marbella info@manzil.es https://manzil.es +31 (0)6 39 59 39 28