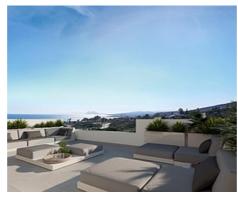

## Townhouses with sea views in Manilva

**Location: Manilva** Price: 368,000 € - 566,000 €

Surrounded by beautiful Mediterranean gardens with access to the natural environment • Reference: AP1392 with walking areas and a rest area, with a large swimming pool, community room, spa • Bedrooms: 3,4 and gym to enjoy alone or in the company of family and friends. All homes include their • Bathrooms: 2,3 own garage space for maximum comfort. It also has extra space with storage rooms. This development is designed to respond to the needs of today's families.

**Built Size:** 124 - 156 m <sup>2</sup>

• Terrace: 3 - 76 m <sup>2</sup>

Manzil Marbella info@manzil.es https://manzil.es +31 (0)6 39 59 39 28