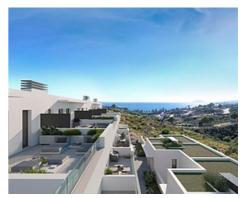

## Townhouses with sea views in Manilva

**Location: Manilva** Price: 368,000 € - 566,000 €

Surrounded by beautiful Mediterranean gardens with access to the natural environment • Reference: AP1392 with walking areas and a rest area, with a large swimming pool, community room, spa • Bedrooms: 3,4 and gym to enjoy alone or in the company of family and friends. All homes include their • Bathrooms: 2,3 own garage space for maximum comfort. It also has extra space with storage rooms. This development is designed to respond to the needs of today's families.

Thinking of satisfying the various vital needs, this development offers semi-detached houses with 2, 3 and 4 bedrooms arranged in four rows facing the sea. You can choose between several models with spacious terraces, garden and southwest orientation.