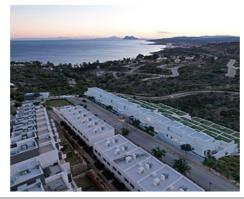

## Townhouses with sea views in Manilva

**Location: Manilva** Price: 368,000 € - 566,000 €

Surrounded by beautiful Mediterranean gardens with access to the natural environment • Reference: AP1392 with walking areas and a rest area, with a large swimming pool, community room, spa • Bedrooms: 3,4 and gym to enjoy alone or in the company of family and friends. All homes include their • Bathrooms: 2,3 own garage space for maximum comfort. It also has extra space with storage rooms. This development is designed to respond to the needs of today's families.

Thinking of satisfying the various vital needs, this development offers semi-detached houses with 2, 3 and 4 bedrooms arranged in four rows facing the sea. You can choose between several models with spacious terraces, garden and southwest orientation.