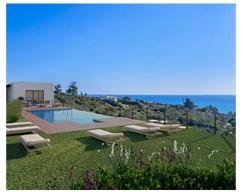

## Townhouses with sea views in Manilva

**Location: Manilva** Price: 368,000 € - 566,000 €

Surrounded by beautiful Mediterranean gardens with access to the natural environment • Reference: AP1392 with walking areas and a rest area, with a large swimming pool, community room, spa • Bedrooms: 3,4 and gym to enjoy alone or in the company of family and friends. All homes include their • Bathrooms: 2,3 own garage space for maximum comfort. It also has extra space with storage rooms. This development is designed to respond to the needs of today's families.

Thinking of satisfying the various vital needs, this development offers semi-detached houses with 2, 3 and 4 bedrooms arranged in four rows facing the sea. You can choose between several models with spacious terraces, garden and southwest orientation.